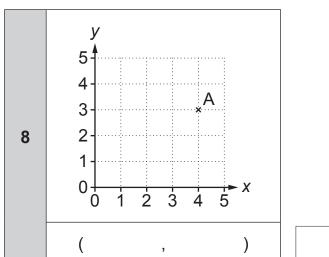

Primary Progression Test Mathematics paper 3 learner answer sheet Stage 5



approx. 15 minutes

| Name                                                |
|-----------------------------------------------------|
|                                                     |
| No additional materials are allowed.                |
| READ THESE INSTRUCTIONS FIRST                       |
| Answer <b>all</b> guestions in the spaces provided. |

Each question is worth 1 mark.

Calculators are **not** allowed.

The total number of marks is 20.

| For Teacher's Use |  |  |  |  |
|-------------------|--|--|--|--|
| Total             |  |  |  |  |

2

Time: 5 seconds

Time: 10 seconds

| <b>1</b> 6 m <sub>l</sub> 4.7 litres |
|--------------------------------------|
|--------------------------------------|







| 44   |             | 28    |  |
|------|-------------|-------|--|
| - 11 | white beads | beads |  |

© UCLES 2018 M/S5/03



15

13°C

 $^{\circ}\text{C}$ 







| 18 | 17 | 19 |  |  |
|----|----|----|--|--|
|    |    |    |  |  |





## **BLANK PAGE**

Copyright © UCLES, 2018

Permission to reproduce items where third-party owned material protected by copyright is included has been sought and cleared where possible. Every reasonable effort has been made by the publisher (UCLES) to trace copyright holders, but if any items requiring clearance have unwittingly been included, the publisher will be pleased to make amends at the earliest possible opportunity.

© UCLES 2018 M/S5/03

Cambridge Assessment International Education is part of the Cambridge Assessment Group.

Cambridge Asse