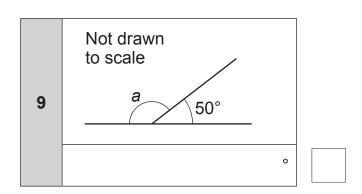

rimary Progression Test Mathematics paper 3 learner answer sheet Stage 5



approx. 15 minutes

| Name                                                |
|-----------------------------------------------------|
|                                                     |
| No additional materials are allowed.                |
| READ THESE INSTRUCTIONS FIRST                       |
| Answer <b>all</b> guestions in the spaces provided. |

Each question is worth 1 mark.

Calculators are **not** allowed.

The total number of marks is 20.

| For Teacher's Use |  |  |  |  |
|-------------------|--|--|--|--|
| Total             |  |  |  |  |

2

Time: 5 seconds

Time: 10 seconds

| <b>1</b> 6 m <sub>l</sub> 4.7 litres |
|--------------------------------------|
|--------------------------------------|







| 44   |             | 28    |  |
|------|-------------|-------|--|
| - 11 | white beads | beads |  |

© UCLES 2018 M/S5/03



15

13°C

 $^{\circ}\text{C}$ 







| 18 | 17 | 19 |  |  |
|----|----|----|--|--|
|    |    |    |  |  |





## **BLANK PAGE**

Copyright © UCLES, 2018

Permission to reproduce items where third-party owned material protected by copyright is included has been sought and cleared where possible. Every reasonable effort has been made by the publisher (UCLES) to trace copyright holders, but if any items requiring clearance have unwittingly been included, the publisher will be pleased to make amends at the earliest possible opportunity.

© UCLES 2018 M/S5/03

Cambridge Assessment International Education is part of the Cambridge Assessment Group.

Cambridge Assess