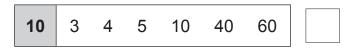

mary Progression Test Mathematics paper 3 learner answer sheet Stage 5



approx. 15 minutes

| Name                                                |
|-----------------------------------------------------|
|                                                     |
| No additional materials are allowed.                |
| READ THESE INSTRUCTIONS FIRST                       |
| Answer <b>all</b> guestions in the spaces provided. |

Each question is worth 1 mark.

Calculators are **not** allowed.

The total number of marks is 20.

| For Teacher's Use |  |  |  |  |
|-------------------|--|--|--|--|
| Total             |  |  |  |  |

2

Time: 5 seconds

Time: 10 seconds

| <b>1</b> 6 m <sub>l</sub> 4.7 litres |
|--------------------------------------|
|--------------------------------------|







| 44   |             | 28    |  |
|------|-------------|-------|--|
| - 11 | white beads | beads |  |

© UCLES 2018 M/S5/03



15

13°C

 $^{\circ}\text{C}$ 







| 18 | 17 | 19 |  |  |
|----|----|----|--|--|
|    |    |    |  |  |





## **BLANK PAGE**

Copyright © UCLES, 2018

Permission to reproduce items where third-party owned material protected by copyright is included has been sought and cleared where possible. Every reasonable effort has been made by the publisher (UCLES) to trace copyright holders, but if any items requiring clearance have unwittingly been included, the publisher will be pleased to make amends at the earliest possible opportunity.

© UCLES 2018 M/S5/03

Cambridge Assessment International Education is part of the Cambridge Assessment Group.

Cambridge Assessme