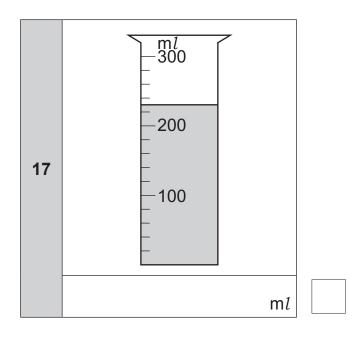

Time: 10 seconds

| <b>1</b> 6 m <sub>l</sub> 4.7 litres |
|--------------------------------------|
|--------------------------------------|

| 44   |             | 28    |  |
|------|-------------|-------|--|
| - 11 | white beads | beads |  |