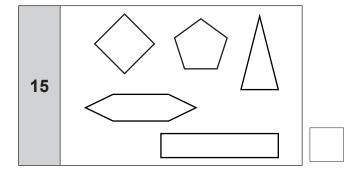

Primary Progression Test Mathematics paper 3 learner answer sheet Stage 4



approx. 15 minutes

| Name                                                |
|-----------------------------------------------------|
| No additional materials are allowed.                |
| READ THESE INSTRUCTIONS FIRST                       |
| Answer <b>all</b> questions in the spaces provided. |
| Calculators are <b>not</b> allowed.                 |
| Each question is worth 1 mark.                      |

| For Teacher's Use |  |  |  |  |  |
|-------------------|--|--|--|--|--|
| Total             |  |  |  |  |  |

The total number of marks is 20.

Time: 5 seconds

**8** 14 26 34 36

2 cents

**9** pages 75

**3** 1346

odd multiples of three

4

11 84 ÷ = 14

5

12

6 metres

**13** 35

7 °C

14 stickers 70



© UCLES 2018 M/S4/03

Time: 10 seconds

| 16 | 364 |  |
|----|-----|--|
|----|-----|--|



|    |        | China     | Australia | United<br>States | France |
|----|--------|-----------|-----------|------------------|--------|
| 18 | Gold   | 38        | 8         | 46               | 11     |
|    | Silver | 29        | 15        | 28               | 11     |
|    | Bronze | 21        | 12        | 29               | 12     |
|    | China  | Australia | a Ur      | nited States     | France |

19 cm 30 cm



© UCLES 2018 M/S4/03

## **BLANK PAGE**

Copyright © UCLES, 2018

Permission to reproduce items where third-party owned material protected by copyright is included has been sought and cleared where possible. Every reasonable effort has been made by the publisher (UCLES) to trace cop