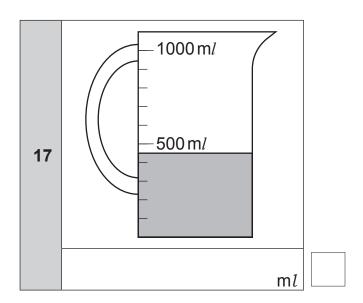

14 stickers 70

© UCLES 2018 M/S4/03

Time: 10 seconds

| 16 | 364 |  |
|----|-----|--|
|----|-----|--|

|    |        | China     | Australia | United<br>States | France |
|----|--------|-----------|-----------|------------------|--------|
| 18 | Gold   | 38        | 8         | 46               | 11     |
|    | Silver | 29        | 15        | 28               | 11     |
|    | Bronze | 21        | 12        | 29               | 12     |
|    | China  | Australia | a Ur      | nited States     | France |